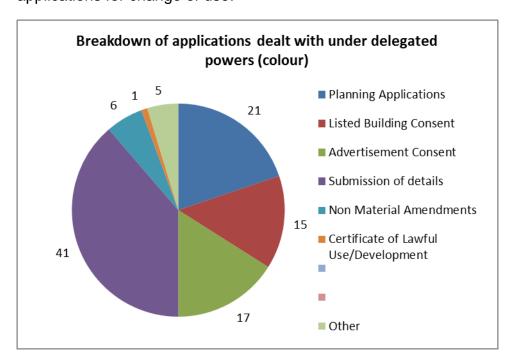

In the time since the last report to Planning & Transportation Committee 106 (One-Hundred & Six) matters have been dealt with under delegated powers.

Forty-one (41) relate to submission of details of previously approved schemes. Seventeen (17) applications for advertisement consent have been dealt with, which one was refused

Twenty-One (21) applications for development have been approved including Five (5) residential units and 104.25sq.m of floorspace created and five (5) applications for change of use.

Any questions of detail arising from these reports can be sent to <a href="mailto:plans@cityoflondon.gov.uk">plans@cityoflondon.gov.uk</a>.